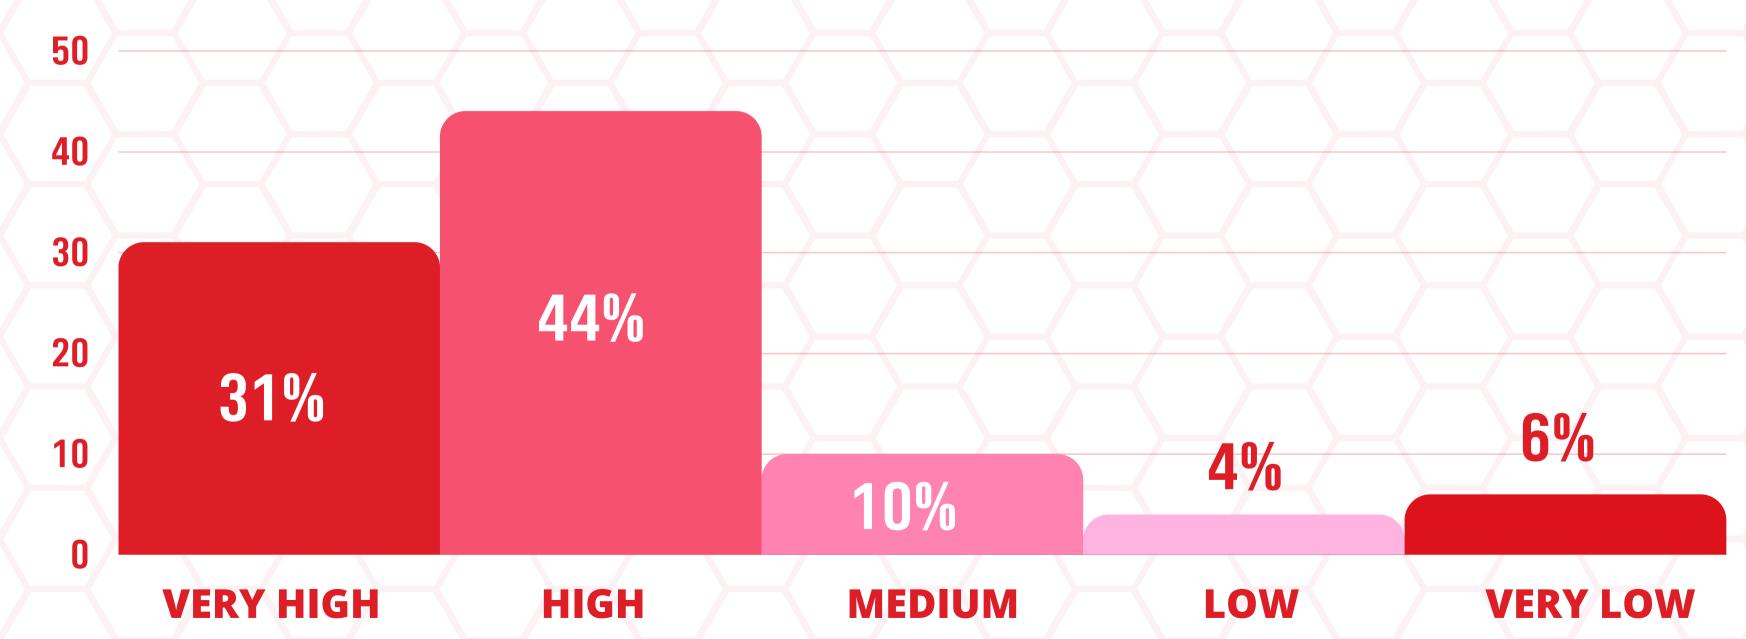

#### **POLL SAMPLE**

#### **523 SPECTATORS**

62%

38%

88%

12%

56%

44%

S ECONOMIC IMPACT