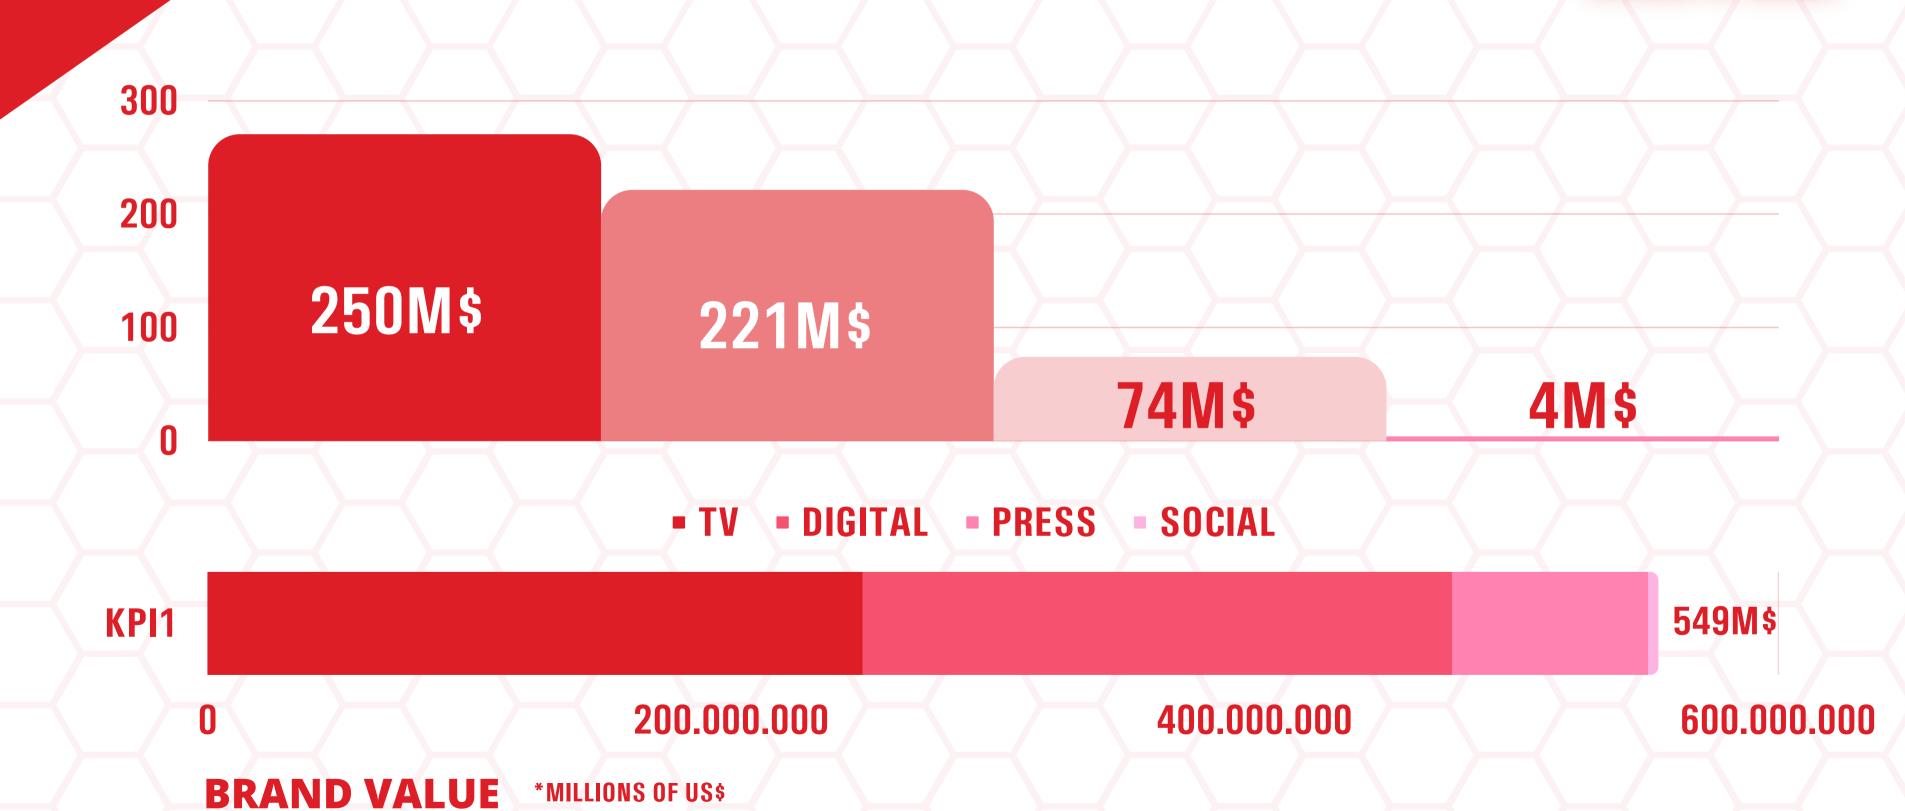

| QUESTIONNAIRE |  |
| ·                                     | QUESTIONNAIRE 2                         | <u>-</u>      |  |
| : : : : : : : : : : : : : : : : : : : |                                         |               |  |
|                                       | QUESTIONNAIRE 4                         |               |  |
| MEDIA & TV REPORT                     |                                         |               |  |
| · i wilding i viili oni j.            | / · · · · · · · · · · · · · · · · · · · |               |  |



# AINI INI EXAMPLE X

WORLDS BADMINTON HUELVA 2021



## BWF WORLD CHAMPIONSHIPS HUELVA 2021





#### **POLL SAMPLE**

#### **523 SPECTATORS**

62%



38%

88%





12%

56%





44%



S ECONOMIC IMPACT









## IMAGE IMPACT









## SPORT IMPACT











## SOCIAL IMPACT



#### **BENEFITS FOR RESIDENTS**

KPI1

4.5 / 5

**CHANGE IN COMMUNITY RESULTS** 

KPI2

4.6 / 5

K

1

5





## **ENVIROMENTAL IMPACT**











SEAT BETA HUELVA 2021











**ENVIROMENTAL** 







SEAT BETA HUELVA 2021

REGULAR MPROVABLE HIGHIE DEFFICIEMY SMIART



## SEATE

## SPORTS EVENTS ANALYSIS TOOL



Institut Nacional d'Educació Física de Catalunya

Lleida